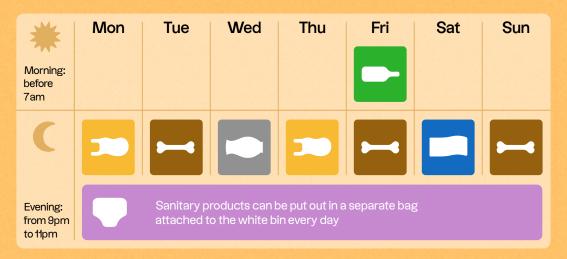

## Un poble amb tu

Servei municipal de recollida selectiva porta a porta

Ajuntament de sa Pobla

 The right kind of waste must be put outside your front door in the multi-fraction white bin every day.

**Basic rules** 

- Organic matter must also go in the multi-fraction white bin in a compostable bag.
  - If it is urgent, you can take waste to the waste collection point.

## Domestic Collection

- Organic matter: leftovers from fruit, vegetables, meat, fish, baked goods, pastries or food, eggshells, seafood, used coffee (without capsules), teabags, kitchen paper or napkins, toothpicks, corks and household paper towels.
- Packaging: Cartons, bottles, cans, jars and plastic bags, film, polystyrene, aerosols and metal, plastic or white cork caps.
  - Paper and cardboard: magazines, newspapers, paper plates and cups, wrapping paper and cardboard boxes.

- Glass: glass bottles and glass jars without the tops.

**Sanitary products:** nappies, wipes, sanitary towels, cotton buds, animal droppings and cat litter.

General waste: clay, porcelain, ashes, cigarette butts, animal droppings, razorblades, toothbrushes, painted/drawn-on paper, used napkins, mirrors, glasses, cups, vacuum cleaner bags, scouring pads, sweepings, used pens and pencils, rubbers and pencil sharpeners, paperclips, clothes hangers, laminated paper, photographs and sticky tape.